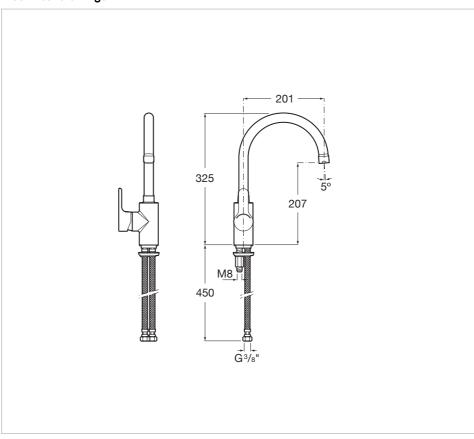

ply contemporary. This is a faucet collection, whose simple, contemporary and intuitive lines make it a perfect fit for any bathroom space. L20 forms part of Roca's innovative faucet collections that turn on frontally with cold water. This Roca faucet collection that gives you maximum comfort and minimum water and energy consumption thanks to its innovative technology.

## Kitchen sink mixer with high swivel spout and aerator, Cold Start

Aerator type: Integrated Application: Kitchen sink

Cold water starts in the central position to save

energy

Finish: Chrome

Flexible supply hoses included Installation type: Deck-mounted Spout length (mm): 201 Spout position: High Sustainable product

Type of cartridge: Ceramic Disc Water and energy-saving



Swivel spout



## **Technical drawings**