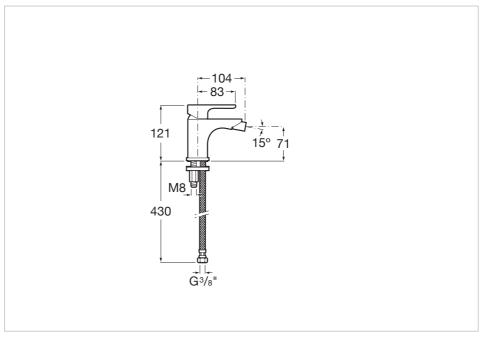

L20

## Ref. 5A6B09C00



Simply contemporary. This is a faucet collection, whose simple, contemporary and intuitive lines make it a perfect fit for any bathroom space. L20 forms part of Roca's innovative faucet collections that turn on frontally with cold water. This Roca faucet collection that gives you maximum comfort and minimum water and energy consumption thanks to its innovative technology.

## Bidet mixer with chain connector

Application: Bidet Finish: Chrome Flexible supply hoses included Flow rate (I/min - 3 bar): 7 Installation type: Deck-mounted Type of cartridge: Ceramic Disc With chain connector



## **Technical drawings**