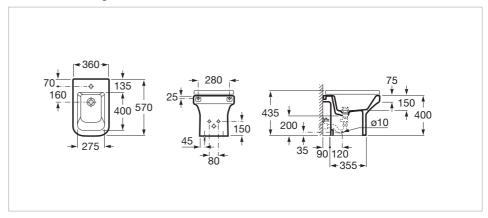

#### **Dimensions**

Length: 360 mm. Width: 570 mm. Height: 400 mm.

# **Technical drawings**