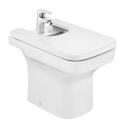

**Dama-N** Ref. 357784..0

Design, functionality and breadth of range. The collection, with its neutral, pure lines, offers a wide variety of sizes. The combination of this series' products will give you astonishing results in all kinds of bathroom spaces.

## Vitreous china bidet

Installation type: Floor-standing

Shape: Square

Taphole configuration: 1 taphole