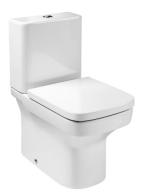

## Dama-N

### Ref. 34278W..0

#### Compact back to wall vitreous china close-coupled WC with dual outlet

Back-to-wall Compact toilet Fixing kit: Included Flushing system: Washdown Installation type: Floor-standing Outlet type: Dual Shape: Square