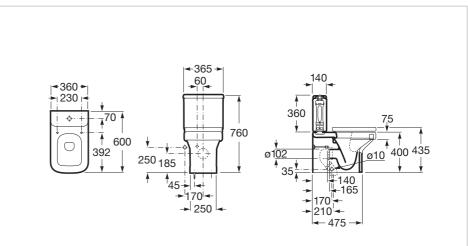

#### Dimensions

Length: 365 mm. Width: 600 mm. Height: 760 mm.

#### **Technical drawings**