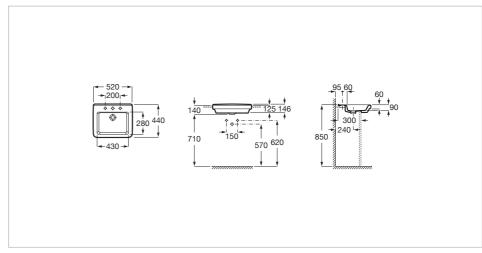

### **Dimensions**

Length: 520 mm. Width: 440 mm. Height: 146 mm.

# **Technical drawings**