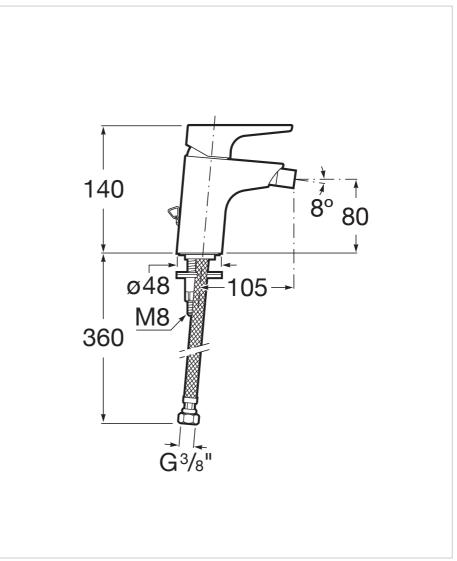

## Atlas

## Ref. 5A6190C00



This faucet collection, which stands out for its elegance and versatility, includes flow limiters to 5 litres per minute as well as the Cold Start technology that guarantee greater water and energy savings. Also, with the aim of providing more comfort, the shower mixer can be equipped with a clip-on shelf, allowing you to have your showering essentials close to hand.

## Bidet mixer with retractable chain

Application: Bidet Finish: Chrome Flexible supply hoses included Flow rate (I/min - 3 bar): 8 Installation type: Deck-mounted Type of cartridge: Ceramic Disc



## **Technical drawings**