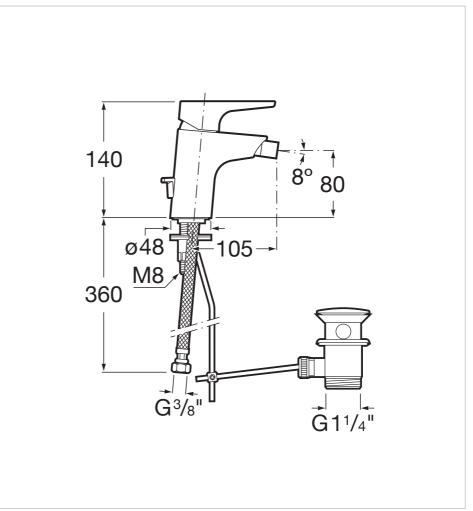

## Atlas

## Ref. 5A6090C00



This faucet collection, which stands out for its elegance and versatility, includes flow limiters to 5 litres per minute as well as the Cold Start technology that guarantee greater water and energy savings. Also, with the aim of providing more comfort, the shower mixer can be equipped with a clip-on shelf, allowing you to have your showering essentials close to hand.

## Bidet mixer with pop-up waste

Application: Bidet Finish: Chrome Flexible supply hoses included Flow rate (I/min - 3 bar): 8 Installation type: Deck-mounted Pop-up waste

Type of cartridge: Ceramic Disc



## **Technical drawings**