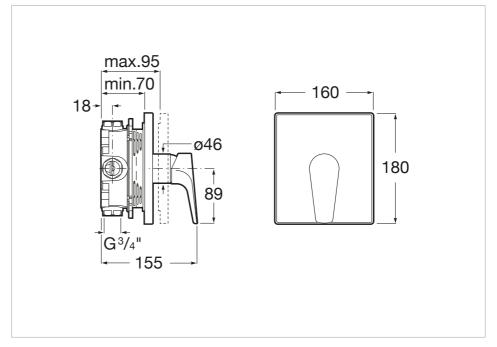

## Atlas

### Ref. 5A2B90C00



This faucet collection, which stands out for its elegance and versatility, includes flow limiters to 5 litres per minute as well as the Cold Start technology that guarantee greater water and energy savings. Also, with the aim of providing more comfort, the shower mixer can be equipped with a clip-on shelf, allowing you to have your showering essentials close to hand.

# 1/2" built-in bath or shower mixer. To complete with RocaBox A525869403

Application: Bath, Shower Finish: Chrome Installation type: Built-in Type of cartridge: Ceramic Disc

### Compatible with

525869403 Universal RocaBox



#### **Technical drawings**