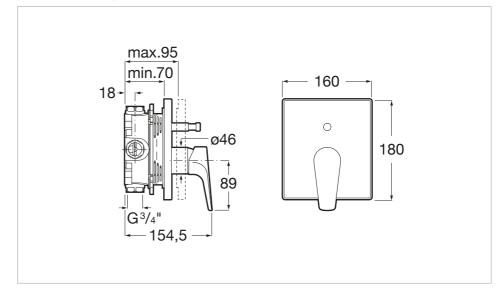

Atlas Ref. 5A0B90C00



This faucet collection, which stands out for its elegance and versatility, includes flow limiters to 5 litres per minute as well as the Cold Start technology that guarantee greater water and energy savings. Also, with the aim of providing more comfort, the shower mixer can be equipped with a clip-on shelf, allowing you to have your showering essentials close to hand.

## 1/2" built-in bath-shower mixer with automatic diverter. Required: RocaBox A525869403

Application: Bath, Shower
Diverter: Automatic
Finish: Chrome
Installation type: Built-in
Type of cartridge: Ceramic Disc

## Compatible with

525869403 Universal RocaBox



## **Technical drawings**