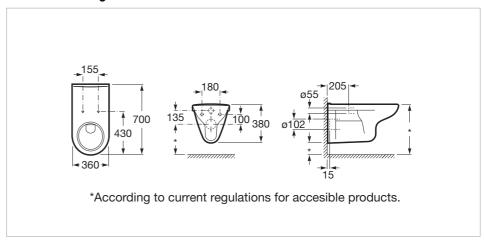

eds.

# Vitreous china wall-hung WC with horizontal outlet

Fixing kit: Included Flushing system: Washdown Installation type: Wall-hung Outlet type: Horizontal Shape: Round



## Colours and finishes

How to obtain the reference number

Replace the ".." with the desired finish code from the list below



00 White

#### **Dimensions**

Length: 360 mm. Width: 700 mm.

# Compatible with

80123D..4 Seat for toilet

80123A..4 Seat and cover for toilet

801230..4 Seat and cover for toilet

890090020 PRO WC - Concealed cistern with structure for WC

890080120 BASIC WC COMPACT -

Concealed structure with compact cistern (8 cm) and dual flush (4/2 - 4.5/3 - 6/3 L). 90 ø / 110 ø elbow

890080020 DUPLO-N WC - Short projection concealed cistern (8 cm) with structure for WC

## **Technical drawings**