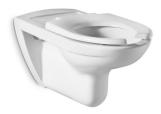

# Vitreous china wall-hung WC with horizontal outlet

Fixing kit: Included Flushing system: Washdown Installation type: Wall-hung Outlet type: Horizontal Shape: Round

**Access** Ref. 346237..0

A collection aimed at groups with mobility problems who seek ergonomic, versatile and sophisticated solutions for the bathroom space. Quality, functionality and design at the service of wellness, comfort and convenience for all needs.