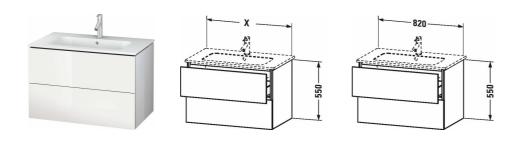

| Dimension    | Weight                                                    | Order number                                                                                   |
|--------------|-----------------------------------------------------------|------------------------------------------------------------------------------------------------|
|              |                                                           |                                                                                                |
|              |                                                           |                                                                                                |
|              |                                                           |                                                                                                |
|              |                                                           |                                                                                                |
| 820 x 481 mm |                                                           | LC6241                                                                                         |
|              |                                                           |                                                                                                |
|              |                                                           |                                                                                                |
|              |                                                           |                                                                                                |
| 820 mm       |                                                           | UV9821                                                                                         |
|              |                                                           |                                                                                                |
| 830 x 490 mm |                                                           | 233683                                                                                         |
|              |                                                           |                                                                                                |
|              | 820 x 481 mm  Sles can not be retrof - walnut 77 or maple | 820 x 481 mm  Solve can not be retrofitted and are factory installed., - walnut 77 or maple 78 |