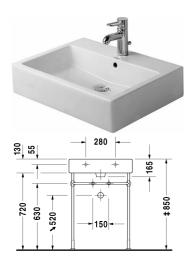

## Washbasin, furniture washbasin $\#\ 045460..00\ /\ 045460..30\ /\ 045460..60$

|< 600 mm >|

| Washbasin, furniture washbasin                                                                                                                                                                                                                          | Dimension              | Weight                     | Order number |
|---------------------------------------------------------------------------------------------------------------------------------------------------------------------------------------------------------------------------------------------------------|------------------------|----------------------------|--------------|
| with tap platform, underneath glazed, 600 mm                                                                                                                                                                                                            |                        |                            |              |
| Colors                                                                                                                                                                                                                                                  |                        |                            |              |
| 00 White Alpin 08 Black                                                                                                                                                                                                                                 |                        |                            |              |
| Variant                                                                                                                                                                                                                                                 |                        |                            |              |
| ● with overflow                                                                                                                                                                                                                                         | 600 x 470 mm           | 17.900 kg                  | 04546000     |
| ● ● ● with overflow                                                                                                                                                                                                                                     | 600 x 470 mm           | 17.900 kg                  | 04546030     |
| ⊗ with overflow                                                                                                                                                                                                                                         | 600 x 470 mm           | 17.900 kg                  | 04546060     |
| Sanitary ceramics with the special WonderGliss surface finish<br>time to come.<br>When ordering WonderGliss please add a "1" as eleventh digi                                                                                                           |                        | attractive-looking for a   | long         |
| time to come.                                                                                                                                                                                                                                           |                        | attractive-looking for a   | long         |
| time to come.<br>When ordering WonderGliss please add a "1" as eleventh digi                                                                                                                                                                            |                        | attractive-looking for a l | 005052       |
| time to come. When ordering WonderGliss please add a "1" as eleventh digi Accessory for ceramics                                                                                                                                                        |                        |                            |              |
| time to come. When ordering WonderGliss please add a "1" as eleventh digi  Accessory for ceramics  Push-open waste for washbasins with overflow  Accessory  Towel rail square tube 14 mm, for washbasin # 045460,                                       |                        |                            |              |
| time to come. When ordering WonderGliss please add a "1" as eleventh digi  Accessory for ceramics  Push-open waste for washbasins with overflow                                                                                                         | t to the model number. | 0.400 kg                   | 005052       |
| time to come. When ordering WonderGliss please add a "1" as eleventh digi  Accessory for ceramics  Push-open waste for washbasins with overflow  Accessory  Towel rail square tube 14 mm, for washbasin # 045460, 235060, 235360, 235660  Design Siphon | t to the model number. | 0.400 kg<br>0.500 kg       | 005052       |
| time to come. When ordering WonderGliss please add a "1" as eleventh digi  Accessory for ceramics  Push-open waste for washbasins with overflow  Accessory  Towel rail square tube 14 mm, for washbasin # 045460, 235060, 235360, 235660                | t to the model number. | 0.400 kg<br>0.500 kg       | 005052       |

All drawings contain the necessary measurements which are subject to standard tolerances. Exact measurements, in particular for customised installation scenarios, can only be taken from the finished ceramic piece.