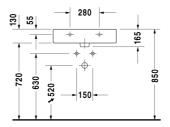

## Washbasin, furniture washbasin $\#\ 045460..00\ /\ 045460..30\ /\ 045460..60$

|< 600 mm >|

| Washbasin, furniture washbasin                                                                                                                                                                                                                          | Dimension              | Weight                     | Order number |
|---------------------------------------------------------------------------------------------------------------------------------------------------------------------------------------------------------------------------------------------------------|------------------------|----------------------------|--------------|
| with tap platform, underneath glazed, 600 mm                                                                                                                                                                                                            |                        |                            |              |
| Colors                                                                                                                                                                                                                                                  |                        |                            |              |
| 00 White Alpin 08 Black                                                                                                                                                                                                                                 |                        |                            |              |
| Variant                                                                                                                                                                                                                                                 |                        |                            |              |
| ● with overflow                                                                                                                                                                                                                                         | 600 x 470 mm           | 17.900 kg                  | 04546000     |
| ● ● ● with overflow                                                                                                                                                                                                                                     | 600 x 470 mm           | 17.900 kg                  | 04546030     |
| ⊗ with overflow                                                                                                                                                                                                                                         | 600 x 470 mm           | 17.900 kg                  | 04546060     |
| Sanitary ceramics with the special WonderGliss surface finish<br>time to come.<br>When ordering WonderGliss please add a "1" as eleventh digi                                                                                                           |                        | attractive-looking for a   | long         |
| time to come.                                                                                                                                                                                                                                           |                        | attractive-looking for a   | long         |
| time to come.<br>When ordering WonderGliss please add a "1" as eleventh digi                                                                                                                                                                            |                        | attractive-looking for a l | 005052       |
| time to come. When ordering WonderGliss please add a "1" as eleventh digi Accessory for ceramics                                                                                                                                                        |                        |                            |              |
| time to come. When ordering WonderGliss please add a "1" as eleventh digi  Accessory for ceramics  Push-open waste for washbasins with overflow  Accessory  Towel rail square tube 14 mm, for washbasin # 045460,                                       |                        |                            |              |
| time to come. When ordering WonderGliss please add a "1" as eleventh digi  Accessory for ceramics  Push-open waste for washbasins with overflow                                                                                                         | t to the model number. | 0.400 kg                   | 005052       |
| time to come. When ordering WonderGliss please add a "1" as eleventh digi  Accessory for ceramics  Push-open waste for washbasins with overflow  Accessory  Towel rail square tube 14 mm, for washbasin # 045460, 235060, 235360, 235660  Design Siphon | t to the model number. | 0.400 kg<br>0.500 kg       | 005052       |
| time to come. When ordering WonderGliss please add a "1" as eleventh digi  Accessory for ceramics  Push-open waste for washbasins with overflow  Accessory  Towel rail square tube 14 mm, for washbasin # 045460, 235060, 235360, 235660                | t to the model number. | 0.400 kg<br>0.500 kg       | 005052       |

All drawings contain the necessary measurements which are subject to standard tolerances. Exact measurements, in particular for customised installation scenarios, can only be taken from the finished ceramic piece.