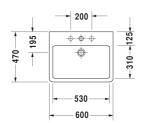

## Washbasin, furniture washbasin $\#\ 045460..00\ /\ 045460..30\ /\ 045460..60$

|< 600 mm >|

| Washbasin, furniture washbasin                                                                                                                                                                                                                          | Dimension              | Weight                     | Order number |
|---------------------------------------------------------------------------------------------------------------------------------------------------------------------------------------------------------------------------------------------------------|------------------------|----------------------------|--------------|
| with tap platform, underneath glazed, 600 mm                                                                                                                                                                                                            |                        |                            |              |
| Colors                                                                                                                                                                                                                                                  |                        |                            |              |
| 00 White Alpin 08 Black                                                                                                                                                                                                                                 |                        |                            |              |
| Variant                                                                                                                                                                                                                                                 |                        |                            |              |
| ● with overflow                                                                                                                                                                                                                                         | 600 x 470 mm           | 17.900 kg                  | 04546000     |
| ● ● ● with overflow                                                                                                                                                                                                                                     | 600 x 470 mm           | 17.900 kg                  | 04546030     |
| ⊗ with overflow                                                                                                                                                                                                                                         | 600 x 470 mm           | 17.900 kg                  | 04546060     |
| Sanitary ceramics with the special WonderGliss surface finish<br>time to come.<br>When ordering WonderGliss please add a "1" as eleventh digi                                                                                                           |                        | attractive-looking for a   | long         |
| time to come.                                                                                                                                                                                                                                           |                        | attractive-looking for a   | long         |
| time to come.<br>When ordering WonderGliss please add a "1" as eleventh digi                                                                                                                                                                            |                        | attractive-looking for a l | 005052       |
| time to come. When ordering WonderGliss please add a "1" as eleventh digi Accessory for ceramics                                                                                                                                                        |                        |                            |              |
| time to come. When ordering WonderGliss please add a "1" as eleventh digi  Accessory for ceramics  Push-open waste for washbasins with overflow  Accessory  Towel rail square tube 14 mm, for washbasin # 045460,                                       |                        |                            |              |
| time to come. When ordering WonderGliss please add a "1" as eleventh digi  Accessory for ceramics  Push-open waste for washbasins with overflow                                                                                                         | t to the model number. | 0.400 kg                   | 005052       |
| time to come. When ordering WonderGliss please add a "1" as eleventh digi  Accessory for ceramics  Push-open waste for washbasins with overflow  Accessory  Towel rail square tube 14 mm, for washbasin # 045460, 235060, 235360, 235660  Design Siphon | t to the model number. | 0.400 kg<br>0.500 kg       | 005052       |
| time to come. When ordering WonderGliss please add a "1" as eleventh digi  Accessory for ceramics  Push-open waste for washbasins with overflow  Accessory  Towel rail square tube 14 mm, for washbasin # 045460, 235060, 235360, 235660                | t to the model number. | 0.400 kg<br>0.500 kg       | 005052       |

All drawings contain the necessary measurements which are subject to standard tolerances. Exact measurements, in particular for customised installation scenarios, can only be taken from the finished ceramic piece.