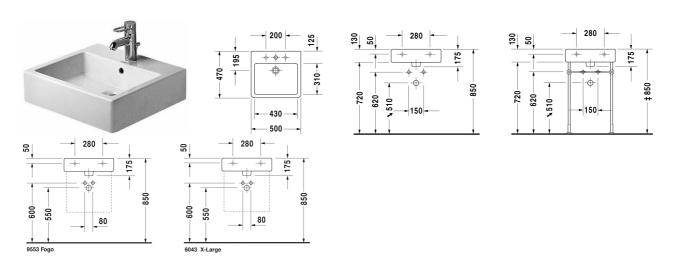

## Washbasin, furniture washbasin $\#\ 045450..00\ /\ 045450..30\ /\ 045450..60$

|< 500 mm >|

|                                                                                                                                                                      | Dimension              | Weight               | Order number |
|----------------------------------------------------------------------------------------------------------------------------------------------------------------------|------------------------|----------------------|--------------|
| with tap platform, underneath glazed, 500 mm                                                                                                                         |                        |                      |              |
| Colors                                                                                                                                                               |                        |                      |              |
| 00 White Alpin 08 Black                                                                                                                                              |                        |                      |              |
| Variant                                                                                                                                                              |                        |                      |              |
| • with overflow                                                                                                                                                      | 500 x 470 mm           | 15.200 kg            | 04545000     |
| ● ● • with overflow                                                                                                                                                  | 500 x 470 mm           | 15.200 kg            | 04545030     |
| ⊗ with overflow                                                                                                                                                      | 500 x 470 mm           | 15.200 kg            | 04545060     |
| When ordering WonderGliss please add a "1" as eleventh digi                                                                                                          | t to the model number. |                      |              |
| Accessory for ceramics                                                                                                                                               | t to the model number. |                      |              |
| <u> </u>                                                                                                                                                             | t to the model number. | 0.400 kg             | 005052       |
| Accessory for ceramics                                                                                                                                               | t to the model number. | 0.400 kg             | 005052       |
| Accessory for ceramics  Push-open waste for washbasins with overflow                                                                                                 | 449 mm                 | 0.400 kg<br>0.500 kg | 005052       |
| Accessory for ceramics  Push-open waste for washbasins with overflow  Accessory  Towel rail square tube 14 mm, for washbasin # 045450,                               |                        | <u> </u>             |              |
| Accessory for ceramics  Push-open waste for washbasins with overflow  Accessory  Towel rail square tube 14 mm, for washbasin # 045450, 235050, 235350                |                        | 0.500 kg             | 003029       |
| Accessory for ceramics  Push-open waste for washbasins with overflow  Accessory  Towel rail square tube 14 mm, for washbasin # 045450, 235050, 235350  Design Siphon |                        | 0.500 kg             | 003029       |