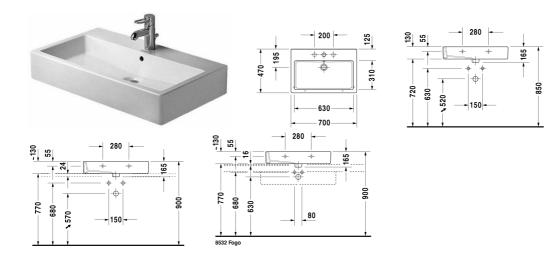

#### |< 700 mm >|

| Washbasin ground                                                                                                                            | Dimension    | Weight                   | Order number |
|---------------------------------------------------------------------------------------------------------------------------------------------|--------------|--------------------------|--------------|
| with tap platform, fixings included, 700 mm                                                                                                 |              |                          |              |
| Colors                                                                                                                                      |              |                          |              |
| 00 White Alpin 08 Black                                                                                                                     |              |                          |              |
| Variant                                                                                                                                     |              |                          |              |
| $\bullet \bullet \bullet$ with overflow                                                                                                     | 700 x 470 mm | 20.900 kg                | 04547025     |
| ● with overflow                                                                                                                             | 700 x 470 mm | 20.900 kg                | 04547027     |
| $\otimes$ with overflow                                                                                                                     | 700 x 470 mm | 20.900 kg                | 04547028     |
| ● without overflow                                                                                                                          | 700 x 470 mm | 20.900 kg                | 04547071     |
| ● ● ● without overflow                                                                                                                      | 700 x 470 mm | 20.900 kg                | 04547073     |
| $\otimes$ without overflow                                                                                                                  | 700 x 470 mm | 20.900 kg                | 04547079     |
| Sanitary ceramics with the special WonderGliss surface finis<br>time to come.<br>When ordering WonderGliss please add a "1" as eleventh dig |              | attractive-looking for a | long         |
| Accessory for ceramics                                                                                                                      |              |                          |              |
| Push-open waste for washbasins with overflow                                                                                                |              | 0.400 kg                 | 005052       |
| Continuous flow waste for washbasins without overflow                                                                                       | 75 mm        | 0.400 kg                 | 005038       |
| Accessory                                                                                                                                   |              |                          |              |
| Design Siphon                                                                                                                               |              | 1.500 kg                 | 005036       |
| Suitable products                                                                                                                           |              |                          |              |