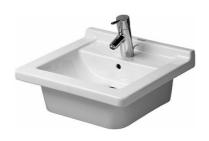

## Washbasin # 0303480000 / 0303480030

|< 480 mm >|

| Vero vanity unit for console compact 1 pull-out compartment, pull-out compartment including cut-out for siphon and siphon cover, 1000 x 448 mm | 1000 x 448 mm                         | VE5604     |
|------------------------------------------------------------------------------------------------------------------------------------------------|---------------------------------------|------------|
| Delos vanity unit for console compact 1 pull-out compartment, 700 x 478 mm                                                                     | 700 x 478 mm                          | DL5701     |
| Delos vanity unit for console compact 1 pull-out compartment, 800 x 478 mm                                                                     | 800 x 478 mm                          | DL5702     |
| Delos vanity unit for console compact 1 pull-out compartment, 900 x 478 mm                                                                     | 900 x 478 mm                          | DL5703     |
| Delos vanity unit for console compact 1 pull-out compartment, 1000 x 478 mm                                                                    | 1000 x 478 mm                         | DL5704     |
| Delos vanity unit for console 1 pull-out compartment, 600 x 548 mm                                                                             | 600 x 548 mm                          | DL5710     |
| Vanity unit wall-mounted 1 door, for Starck 3 # 030348, 460 x 445 mm                                                                           | 460 x 445 mm                          | BR4040 L/R |
| Brioso vanity unit for console compact 1 pull-out compartment, 620 x 480 mm                                                                    | 620 x 480 mm                          | BR5100     |
| Brioso vanity unit for console compact 1 pull-out compartment, 720 x 480 mm                                                                    | 720 x 480 mm                          | BR5101     |
| Brioso vanity unit for console compact 1 pull-out compartment, 820 x 480 mm                                                                    | 820 x 480 mm                          | BR5102     |
| Brioso vanity unit for console compact 1 pull-out compartment, 920 x 480 mm                                                                    | 920 x 480 mm                          | BR5103     |
| Brioso vanity unit for console 1 pull-out compartment, 620 x 550 mm                                                                            | 620 x 550 mm                          | BR5110     |
| XViu Vanity unit for console compact 1 pull-out compartment, 800 x 478 mm                                                                      | 800 x 478 mm                          | XV5902     |
|                                                                                                                                                |                                       |            |
|                                                                                                                                                | · · · · · · · · · · · · · · · · · · · |            |