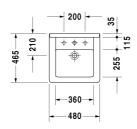

## Washbasin # 0303480000 / 0303480030

|< 480 mm >|

| Vero vanity unit for console compact 1 pull-out compartment, pull-out compartment including cut-out for siphon and siphon cover, 1000 x 448 mm | 1000 x 448 mm                         | VE5604     |
|------------------------------------------------------------------------------------------------------------------------------------------------|---------------------------------------|------------|
| Delos vanity unit for console compact 1 pull-out compartment, 700 x 478 mm                                                                     | 700 x 478 mm                          | DL5701     |
| Delos vanity unit for console compact 1 pull-out compartment, 800 x 478 mm                                                                     | 800 x 478 mm                          | DL5702     |
| Delos vanity unit for console compact 1 pull-out compartment, 900 x 478 mm                                                                     | 900 x 478 mm                          | DL5703     |
| Delos vanity unit for console compact 1 pull-out compartment, 1000 x 478 mm                                                                    | 1000 x 478 mm                         | DL5704     |
| Delos vanity unit for console 1 pull-out compartment, 600 x 548 mm                                                                             | 600 x 548 mm                          | DL5710     |
| Vanity unit wall-mounted 1 door, for Starck 3 # 030348, 460 x 445 mm                                                                           | 460 x 445 mm                          | BR4040 L/R |
| Brioso vanity unit for console compact 1 pull-out compartment, 620 x 480 mm                                                                    | 620 x 480 mm                          | BR5100     |
| Brioso vanity unit for console compact 1 pull-out compartment, 720 x 480 mm                                                                    | 720 x 480 mm                          | BR5101     |
| Brioso vanity unit for console compact 1 pull-out compartment, 820 x 480 mm                                                                    | 820 x 480 mm                          | BR5102     |
| Brioso vanity unit for console compact 1 pull-out compartment, 920 x 480 mm                                                                    | 920 x 480 mm                          | BR5103     |
| Brioso vanity unit for console 1 pull-out compartment, 620 x 550 mm                                                                            | 620 x 550 mm                          | BR5110     |
| XViu Vanity unit for console compact 1 pull-out compartment, 800 x 478 mm                                                                      | 800 x 478 mm                          | XV5902     |
|                                                                                                                                                |                                       |            |
|                                                                                                                                                | · · · · · · · · · · · · · · · · · · · |            |

All drawings contain the necessary measurements which are subject to standard tolerances. Exact measurements, in particular for customised installation scenarios, can only be taken from the finished ceramic piece.