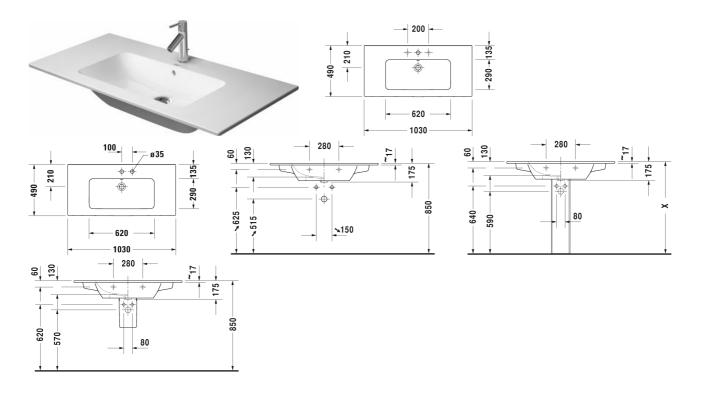

## Washbasin, furniture washbasin # 2336100000 / 2336100030 / 2336100058 / 2336100060

|< 1030 mm >|

| Washbasin, furniture washbasin                                                                                           | Dimension     | Weight    | Order number |
|--------------------------------------------------------------------------------------------------------------------------|---------------|-----------|--------------|
| with overflow, with tap platform, 1030 mm                                                                                |               |           |              |
| Colors                                                                                                                   |               |           |              |
| 00 White Alpin                                                                                                           |               |           |              |
| Variant                                                                                                                  |               |           |              |
| •                                                                                                                        | 1030 x 490 mm | 26.000 kg | 2336100000   |
| •••                                                                                                                      | 1030 x 490 mm | 26.000 kg | 2336100030   |
| ••                                                                                                                       | 1030 x 490 mm | 26.000 kg | 2336100058   |
| Ø                                                                                                                        | 1030 x 490 mm | 26.000 kg | 2336100060   |
| Sanitary ceramics with the special WonderGliss sur<br>time to come.<br>When ordering WonderGliss please add a "1" as ele | ong           |           |              |
| Accessory                                                                                                                |               |           |              |
| Space saving waste                                                                                                       | 1 1/4" mm     | 0.400 kg  | 005076       |
| Suitable products                                                                                                        |               |           |              |

All drawings contain the necessary measurements which are subject to standard tolerances. Exact measurements, in particular for customised installation scenarios, can only be taken from the finished ceramic piece.