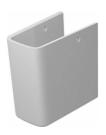

## **Semi pedestal** # 0858410000

|< 165 mm >|

| Semi pedestal                                                                                                          | Dimension               | Weight                  | Order number |
|------------------------------------------------------------------------------------------------------------------------|-------------------------|-------------------------|--------------|
| for # 071945                                                                                                           |                         |                         |              |
| Colors                                                                                                                 |                         |                         |              |
| 00 White Alpin                                                                                                         |                         |                         |              |
| Variant                                                                                                                |                         |                         |              |
|                                                                                                                        | 165 x 230 mm            | 5.100 kg                | 0858410000   |
| Sanitary ceramics with the special WonderGliss su<br>time to come.<br>When ordering WonderGliss please add a "1" as el |                         | delive testing for a to | .,           |
| Accessory                                                                                                              |                         |                         |              |
| Fixing for siphon cover                                                                                                |                         | 0.100 kg                | 005503       |
|                                                                                                                        |                         |                         |              |
| Suitable products                                                                                                      |                         |                         |              |
| Suitable products  Handrinse basin with overflow, with tap platform, glazed, 450 x 320 mm                              | underneath 450 x 320 mm |                         | 071945       |