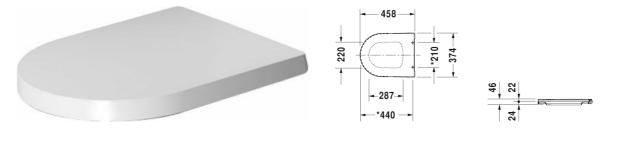

## Toilet seat and cover # 0020010000

| Toilet seat and cover                             | Dimension | Weight   | Order number |
|---------------------------------------------------|-----------|----------|--------------|
| hinges stainless steel, without automatic closure |           |          |              |
| Colors                                            |           |          |              |
| 00 White Alpin                                    |           |          |              |
| Variant                                           |           |          |              |
| inside colour White, outside colour White         |           | 2.100 kg | 0020010000   |

All drawings contain the necessary measurements which are subject to standard tolerances. Exact measurements, in particular for customised installation scenarios, can only be taken from the finished ceramic piece.