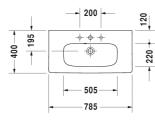

## |< 785 mm >|

| Furniture washbasin compact                                                                                                                                                                              | Dimension                        | Weight                                   | Order number     |
|----------------------------------------------------------------------------------------------------------------------------------------------------------------------------------------------------------|----------------------------------|------------------------------------------|------------------|
| with overflow, with tap platform, underneath glazed, 785 mm                                                                                                                                              |                                  |                                          |                  |
| Colors                                                                                                                                                                                                   |                                  |                                          |                  |
| 00 White Alpin                                                                                                                                                                                           |                                  |                                          |                  |
| Variant                                                                                                                                                                                                  |                                  |                                          |                  |
| •                                                                                                                                                                                                        | 785 x 400 mm                     | 18.400 kg                                | 2337780000       |
| •••                                                                                                                                                                                                      | 785 x 400 mm                     | 18.400 kg                                | 2337780030       |
| Sanitary ceramics with the special WonderGliss surface finish wi<br>time to come.<br>When ordering WonderGliss please add a "1" as eleventh digit to                                                     |                                  | ttractive-looking for a long             |                  |
| time to come.                                                                                                                                                                                            |                                  | ttractive-looking for a long             |                  |
| time to come.<br>When ordering WonderGliss please add a "1" as eleventh digit to                                                                                                                         |                                  | ttractive-looking for a long<br>0.400 kg | 005076           |
| time to come.<br>When ordering WonderGliss please add a "1" as eleventh digit to<br>Accessory                                                                                                            | o the model number.              |                                          | 005076           |
| time to come.<br>When ordering WonderGliss please add a "1" as eleventh digit to<br>Accessory<br>Space saving waste                                                                                      | o the model number.              |                                          | 005076<br>DS6399 |
| time to come.<br>When ordering WonderGliss please add a "1" as eleventh digit to<br>Accessory<br>Space saving waste<br>Suitable products<br>Vanity unit wall-mounted compact 1 pull-out compartment, for | o the model number.<br>1 1/4" mm |                                          |                  |

All drawings contain the necessary measurements which are subject to standard tolerances. Exact measurements, in particular for customised installation scenarios, can only be taken from the finished ceramic piece.