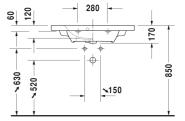

## |< 785 mm >|

| Furniture washbasin compact                                                                                                                                                                              | Dimension                        | Weight                                   | Order number     |
|----------------------------------------------------------------------------------------------------------------------------------------------------------------------------------------------------------|----------------------------------|------------------------------------------|------------------|
| with overflow, with tap platform, underneath glazed, 785 mm                                                                                                                                              |                                  |                                          |                  |
| Colors                                                                                                                                                                                                   |                                  |                                          |                  |
| 00 White Alpin                                                                                                                                                                                           |                                  |                                          |                  |
| Variant                                                                                                                                                                                                  |                                  |                                          |                  |
| •                                                                                                                                                                                                        | 785 x 400 mm                     | 18.400 kg                                | 2337780000       |
| •••                                                                                                                                                                                                      | 785 x 400 mm                     | 18.400 kg                                | 2337780030       |
| Sanitary ceramics with the special WonderGliss surface finish wi<br>time to come.<br>When ordering WonderGliss please add a "1" as eleventh digit to                                                     |                                  | ttractive-looking for a long             |                  |
| time to come.                                                                                                                                                                                            |                                  | ttractive-looking for a long             |                  |
| time to come.<br>When ordering WonderGliss please add a "1" as eleventh digit to                                                                                                                         |                                  | ttractive-looking for a long<br>0.400 kg | 005076           |
| time to come.<br>When ordering WonderGliss please add a "1" as eleventh digit to<br>Accessory                                                                                                            | o the model number.              |                                          | 005076           |
| time to come.<br>When ordering WonderGliss please add a "1" as eleventh digit to<br>Accessory<br>Space saving waste                                                                                      | o the model number.              |                                          | 005076<br>DS6399 |
| time to come.<br>When ordering WonderGliss please add a "1" as eleventh digit to<br>Accessory<br>Space saving waste<br>Suitable products<br>Vanity unit wall-mounted compact 1 pull-out compartment, for | o the model number.<br>1 1/4" mm |                                          |                  |

All drawings contain the necessary measurements which are subject to standard tolerances. Exact measurements, in particular for customised installation scenarios, can only be taken from the finished ceramic piece.