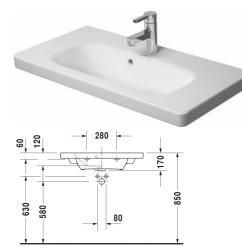

## |< 785 mm >|

| Furniture washbasin compact                                                                                                                                                                              | Dimension                        | Weight                                   | Order number     |
|----------------------------------------------------------------------------------------------------------------------------------------------------------------------------------------------------------|----------------------------------|------------------------------------------|------------------|
| with overflow, with tap platform, underneath glazed, 785 mm                                                                                                                                              |                                  |                                          |                  |
| Colors                                                                                                                                                                                                   |                                  |                                          |                  |
| 00 White Alpin                                                                                                                                                                                           |                                  |                                          |                  |
| Variant                                                                                                                                                                                                  |                                  |                                          |                  |
| •                                                                                                                                                                                                        | 785 x 400 mm                     | 18.400 kg                                | 2337780000       |
| •••                                                                                                                                                                                                      | 785 x 400 mm                     | 18.400 kg                                | 2337780030       |
| Sanitary ceramics with the special WonderGliss surface finish wi<br>time to come.<br>When ordering WonderGliss please add a "1" as eleventh digit to                                                     |                                  | ttractive-looking for a long             |                  |
| time to come.                                                                                                                                                                                            |                                  | ttractive-looking for a long             |                  |
| time to come.<br>When ordering WonderGliss please add a "1" as eleventh digit to                                                                                                                         |                                  | ttractive-looking for a long<br>0.400 kg | 005076           |
| time to come.<br>When ordering WonderGliss please add a "1" as eleventh digit to<br>Accessory                                                                                                            | o the model number.              |                                          | 005076           |
| time to come.<br>When ordering WonderGliss please add a "1" as eleventh digit to<br>Accessory<br>Space saving waste                                                                                      | o the model number.              |                                          | 005076<br>DS6399 |
| time to come.<br>When ordering WonderGliss please add a "1" as eleventh digit to<br>Accessory<br>Space saving waste<br>Suitable products<br>Vanity unit wall-mounted compact 1 pull-out compartment, for | o the model number.<br>1 1/4" mm |                                          |                  |

All drawings contain the necessary measurements which are subject to standard tolerances. Exact measurements, in particular for customised installation scenarios, can only be taken from the finished ceramic piece.