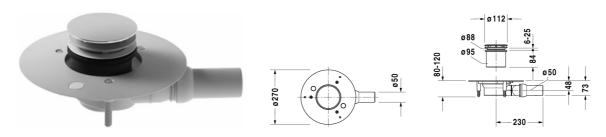

## **Outlet drain** # 790261

| Outlet drain                                                                                                                                      | Dimension | Weight | Order number |
|---------------------------------------------------------------------------------------------------------------------------------------------------|-----------|--------|--------------|
| for DuraPlan shower trays, horizontal outlet, Drain flow rate: 0,63 l/s (according to DIN EN 274), outlet diameter 90 mm, (white -00, chrome -10) |           |        |              |
| Colors                                                                                                                                            |           |        |              |
|                                                                                                                                                   |           |        |              |
| Variant                                                                                                                                           |           |        |              |
|                                                                                                                                                   |           |        |              |
|                                                                                                                                                   |           |        |              |

All drawings contain the necessary measurements which are subject to standard tolerances. Exact measurements, in particular for customised installation scenarios, can only be taken from the finished ceramic piece.