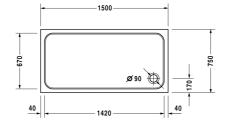

## Shower tray # 72009900000000 / 72009900000001

|< 1500 mm >|

| Shower tray                                                                                                                                                                 | Dimension     | Weight    | Order number   |
|-----------------------------------------------------------------------------------------------------------------------------------------------------------------------------|---------------|-----------|----------------|
| rectangle, sanitary acrylic, 85 mm                                                                                                                                          |               |           |                |
| Colors                                                                                                                                                                      |               |           |                |
| 00 White Alpin                                                                                                                                                              |               |           |                |
| Variant                                                                                                                                                                     |               |           |                |
| Shower tray                                                                                                                                                                 | 1500 x 750 mm | 24.500 kg | 72009900000000 |
| Shower tray with Antislip                                                                                                                                                   | 1500 x 750 mm | 24.500 kg | 72009900000001 |
| Accessory for shower trays                                                                                                                                                  |               |           |                |
| Noise reduction set for acrylic shower trays Contents: noise<br>protection shower tray anchors, noise protection shower tray<br>feet, bitumen pads, rubber profile # 790104 |               |           | 791369         |
| Support for shower tray for # 720099                                                                                                                                        |               |           | 791457         |
| Outlet drain chrome                                                                                                                                                         |               |           | 791260         |
| Support frame with length > 1000 mm                                                                                                                                         |               |           | 790127         |
| Rubber profile for D-Code, for noise reduction, length: 3300<br>mm                                                                                                          |               |           | 790126         |
| Bathtub anchors for mounting and support of D-code bathtubs and shower trays, 3 pieces                                                                                      |               |           | 790125         |
|                                                                                                                                                                             |               |           |                |

All drawings contain the necessary measurements which are subject to standard tolerances. Exact measurements, in particular for customised installation scenarios, can only be taken from the finished ceramic piece.