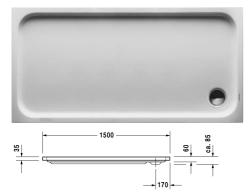

## Shower tray # 72009900000000 / 72009900000001

|< 1500 mm >|

| Shower tray                                                                                                                                                                 | Dimension     | Weight    | Order number   |
|-----------------------------------------------------------------------------------------------------------------------------------------------------------------------------|---------------|-----------|----------------|
| rectangle, sanitary acrylic, 85 mm                                                                                                                                          |               |           |                |
| Colors                                                                                                                                                                      |               |           |                |
| 00 White Alpin                                                                                                                                                              |               |           |                |
| Variant                                                                                                                                                                     |               |           |                |
| Shower tray                                                                                                                                                                 | 1500 x 750 mm | 24.500 kg | 72009900000000 |
| Shower tray with Antislip                                                                                                                                                   | 1500 x 750 mm | 24.500 kg | 72009900000001 |
| Accessory for shower trays                                                                                                                                                  |               |           |                |
| Noise reduction set for acrylic shower trays Contents: noise<br>protection shower tray anchors, noise protection shower tray<br>feet, bitumen pads, rubber profile # 790104 |               |           | 791369         |
| Support for shower tray for # 720099                                                                                                                                        |               |           | 791457         |
| Outlet drain chrome                                                                                                                                                         |               |           | 791260         |
| Support frame with length > 1000 mm                                                                                                                                         |               |           | 790127         |
| Rubber profile for D-Code, for noise reduction, length: 3300<br>mm                                                                                                          |               |           | 790126         |
| Bathtub anchors for mounting and support of D-code bathtubs and shower trays, 3 pieces                                                                                      |               |           | 790125         |
|                                                                                                                                                                             |               |           |                |

All drawings contain the necessary measurements which are subject to standard tolerances. Exact measurements, in particular for customised installation scenarios, can only be taken from the finished ceramic piece.