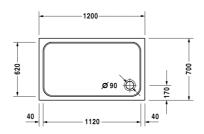

| Shower tray                                                                                                                                                           | Dimension     | Weight    | Order number    |
|-----------------------------------------------------------------------------------------------------------------------------------------------------------------------|---------------|-----------|-----------------|
| rectangle, sanitary acrylic, 85 mm                                                                                                                                    |               |           |                 |
| Colors                                                                                                                                                                |               |           |                 |
| 00 White Alpin                                                                                                                                                        |               |           |                 |
| Variant                                                                                                                                                               |               |           |                 |
| Shower tray                                                                                                                                                           | 1200 x 700 mm | 16.000 kg | 720094000000000 |
| Shower tray with Antislip                                                                                                                                             | 1200 x 700 mm | 16.000 kg | 72009400000001  |
| Accessory for shower trays                                                                                                                                            |               |           |                 |
| Noise reduction set for acrylic shower trays Contents: noise protection shower tray anchors, noise protection shower tray feet, bitumen pads, rubber profile # 790104 |               |           | 791369          |
| Support for shower tray for # 720094                                                                                                                                  |               |           | 791452          |
| Outlet drain chrome                                                                                                                                                   |               |           | 791260          |
| Support frame with length > 1000 mm                                                                                                                                   |               |           | 790127          |
| Rubber profile for D-Code, for noise reduction, length: 3300 mm                                                                                                       |               |           | 790126          |
| Bathtub anchors for mounting and support of D-code bathtubs and shower trays, 3 pieces                                                                                |               |           | 790125          |
|                                                                                                                                                                       |               |           |                 |
|                                                                                                                                                                       |               |           |                 |

All drawings contain the necessary measurements which are subject to standard tolerances. Exact measurements, in particular for customised installation scenarios, can only be taken from the finished ceramic piece.