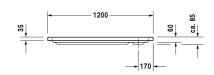

| Shower tray                                                                                                                                                           | Dimension     | Weight    | Order number    |
|-----------------------------------------------------------------------------------------------------------------------------------------------------------------------|---------------|-----------|-----------------|
| rectangle, sanitary acrylic, 85 mm                                                                                                                                    |               |           |                 |
| Colors                                                                                                                                                                |               |           |                 |
| 00 White Alpin                                                                                                                                                        |               |           |                 |
| Variant                                                                                                                                                               |               |           |                 |
| Shower tray                                                                                                                                                           | 1200 x 700 mm | 16.000 kg | 720094000000000 |
| Shower tray with Antislip                                                                                                                                             | 1200 x 700 mm | 16.000 kg | 72009400000001  |
| Accessory for shower trays                                                                                                                                            |               |           |                 |
| Noise reduction set for acrylic shower trays Contents: noise protection shower tray anchors, noise protection shower tray feet, bitumen pads, rubber profile # 790104 |               |           | 791369          |
| Support for shower tray for # 720094                                                                                                                                  |               |           | 791452          |
| Outlet drain chrome                                                                                                                                                   |               |           | 791260          |
| Support frame with length > 1000 mm                                                                                                                                   |               |           | 790127          |
| Rubber profile for D-Code, for noise reduction, length: 3300 mm                                                                                                       |               |           | 790126          |
| Bathtub anchors for mounting and support of D-code bathtubs and shower trays, 3 pieces                                                                                |               |           | 790125          |
|                                                                                                                                                                       |               |           |                 |
|                                                                                                                                                                       |               |           |                 |

All drawings contain the necessary measurements which are subject to standard tolerances. Exact measurements, in particular for customised installation scenarios, can only be taken from the finished ceramic piece.