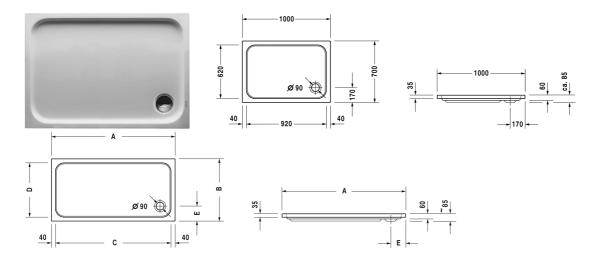

| Shower tray                                                                                              | Dimension     | Weight    | Order number    |
|----------------------------------------------------------------------------------------------------------|---------------|-----------|-----------------|
| rectangle, sanitary acrylic, 85 mm                                                                       |               |           |                 |
| Colors                                                                                                   |               |           |                 |
| 00 White Alpin                                                                                           |               |           |                 |
| Variant                                                                                                  |               |           |                 |
| Shower tray                                                                                              | 1000 x 700 mm | 14.000 kg | 720093000000000 |
| Shower tray with Antislip                                                                                | 1000 x 700 mm | 14.000 kg | 72009300000001  |
| Accessory for shower trays  Noise reduction set for acrylic shower trays Contents: noise                 |               |           |                 |
| protection shower tray anchors, noise protection shower tray feet, bitumen pads, rubber profile # 790104 |               |           | 791369          |
| Support for shower tray for # 720093                                                                     |               |           | 791451          |
| Outlet drain chrome                                                                                      |               |           | 791260          |
| Support frame for shower trays with length $\leq$ 1000 mm                                                |               |           | 790129          |
| Rubber profile for D-Code, for noise reduction, length: 3300 mm                                          |               |           | 790126          |
| Bathtub anchors for mounting and support of D-code bathtubs and shower trays, 3 pieces                   |               |           | 790125          |
|                                                                                                          |               |           |                 |