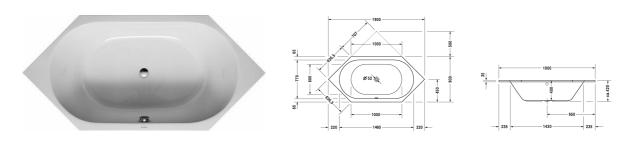

## Bathtub with support feet (for standard installation) # 700140000000000

|< 1900 mm >|

| Bathtub with support feet (for standard installation)                                                                             | Dimension     | Weight    | Order number    |
|-----------------------------------------------------------------------------------------------------------------------------------|---------------|-----------|-----------------|
| hexagon, built-in, sanitary acrylic , Filling capacity 140 l                                                                      |               |           |                 |
| Colors                                                                                                                            |               |           |                 |
| 00 White Alpin                                                                                                                    |               |           |                 |
| Variant                                                                                                                           |               |           |                 |
| Basic model                                                                                                                       | 1900 x 900 mm | 28.500 kg | 700140000000000 |
|                                                                                                                                   |               |           |                 |
| Suitable products                                                                                                                 |               |           |                 |
| Bathtub anchors for mounting and support of D-code bathtubs and shower trays, 3 pieces,                                           |               |           | 790125          |
| Waste and overflow chrome, for D-Code bathtubs with central outlet, outlet diameter 52 mm, length of bowden cable 1000 mm,        |               |           | 790226          |
| Rubber profile for D-Code, for noise reduction, length: 3300 mm,                                                                  |               |           | 790126          |
| Noise reduction set for acrylic bathtubs ****, Contents: noise protection bathtub anchors, bitumen pads, rubber profile # 790104, |               |           | 791368          |
|                                                                                                                                   |               |           |                 |

All drawings contain the necessary measurements which are subject to standard tolerances. Exact measurements, in particular for customised installation scenarios, can only be taken from the finished ceramic piece.