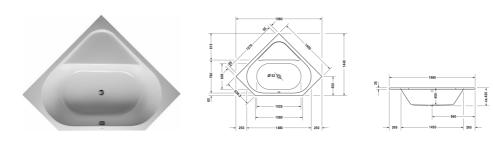

## Bathtub with support feet (for standard installation) # 700139000000000

|< 1400 mm >|

| Bathtub with support feet (for standard installation)                                                                             | Dimension      | Weight    | Order number    |
|-----------------------------------------------------------------------------------------------------------------------------------|----------------|-----------|-----------------|
| corner, built-in, sanitary acrylic , Filling capacity 140 (                                                                       |                |           |                 |
| Colors                                                                                                                            |                |           |                 |
| 00 White Alpin                                                                                                                    |                |           |                 |
| Variant                                                                                                                           |                |           |                 |
| Basic model                                                                                                                       | 1400 x 1400 mm | 28.000 kg | 700139000000000 |
|                                                                                                                                   |                |           |                 |
| Suitable products                                                                                                                 |                |           |                 |
| Bathtub anchors for mounting and support of D-code bathtubs and shower trays, 3 pieces,                                           |                |           | 790125          |
| Waste and overflow chrome, for D-Code bathtubs with central outlet, outlet diameter 52 mm, length of bowden cable 1000 mm,        |                |           | 790226          |
| Rubber profile for D-Code, for noise reduction, length: 3300 mm,                                                                  |                |           | 790126          |
| Noise reduction set for acrylic bathtubs ****, Contents: noise protection bathtub anchors, bitumen pads, rubber profile # 790104, |                |           | 791368          |
|                                                                                                                                   |                |           |                 |

All drawings contain the necessary measurements which are subject to standard tolerances. Exact measurements, in particular for customised installation scenarios, can only be taken from the finished ceramic piece.