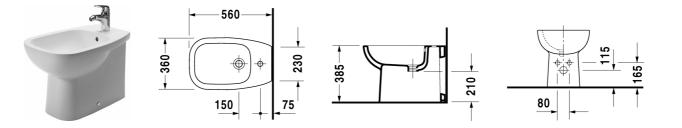

## Bidet floor standing # 22411000002

|< 360 mm >|

| Bidet floor standing                                             | Dimension    | Weight    | Order number |
|------------------------------------------------------------------|--------------|-----------|--------------|
| back to wall, with overflow, with tap platform, fixings included |              |           |              |
| Colors                                                           |              |           |              |
| 00 White Alpin                                                   |              |           |              |
| Variant                                                          |              |           |              |
|                                                                  | 360 x 560 mm | 20.500 kg | 22411000002  |