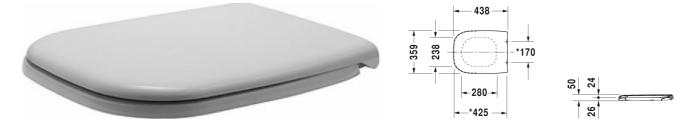

## Toilet seat and cover # 0067390000 / 0067390099

| Toilet seat and cover                  | Dimension | Weight   | Order number |
|----------------------------------------|-----------|----------|--------------|
| hinges plastic, with automatic closure |           |          |              |
| Colors                                 |           |          |              |
| 00 White Alpin                         |           |          |              |
| Variant                                |           |          |              |
| for wall mounted toilet                |           | 1.900 kg | 0067390000   |
| for wall mounted toilet compact        |           | 1.900 kg | 0067390099   |

All drawings contain the necessary measurements which are subject to standard tolerances. Exact measurements, in particular for customised installation scenarios, can only be taken from the finished ceramic piece.