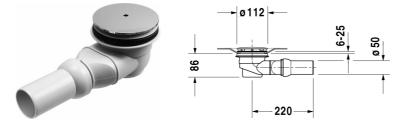

## Outlet drain # 790263

| Outlet drain                                                                                                          | Dimension | Weight | Order number |
|-----------------------------------------------------------------------------------------------------------------------|-----------|--------|--------------|
| horizontal outlet, Drain flow rate: 0,7 l/s (according to DIN EN 274), outlet diameter 90 mm, (white -00, chrome -10) |           |        |              |
| Colors                                                                                                                |           |        |              |
|                                                                                                                       |           |        |              |
| Variant                                                                                                               |           |        |              |
|                                                                                                                       |           |        |              |
|                                                                                                                       |           |        |              |

All drawings contain the necessary measurements which are subject to standard tolerances. Exact measurements, in particular for customised installation scenarios, can only be taken from the finished ceramic piece.