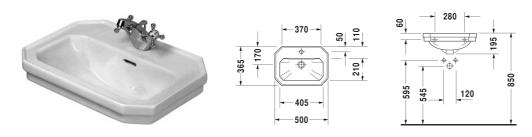

| Handrinse basin                           | Dimension                                     | Weight                  | Order number |
|-------------------------------------------|-----------------------------------------------|-------------------------|--------------|
| with overflow, with tap platform, underne | ath glazed, 500 mm                            |                         |              |
| Colors                                    |                                               |                         |              |
| 00 White Alpin                            |                                               |                         |              |
| Variant                                   |                                               |                         |              |
| •                                         | 500 x 365 mm                                  | 11.000 kg               | 0785500000   |
| time to come.                             | rGliss surface finish will remain clean and a | ttractive-looking for a | long         |
|                                           |                                               |                         |              |
|                                           |                                               |                         |              |

All drawings contain the necessary measurements which are subject to standard tolerances. Exact measurements, in particular for customised installation scenarios, can only be taken from the finished ceramic piece.