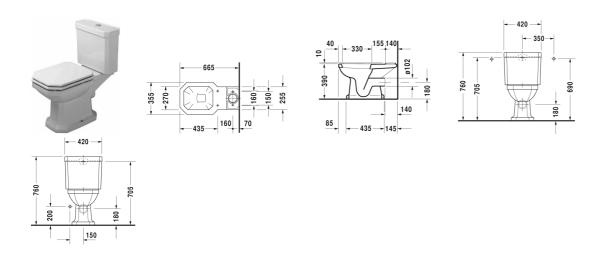

| Toilet close-coupled                                                                                                                         | Dimension    | Weight                      | Order number |
|----------------------------------------------------------------------------------------------------------------------------------------------|--------------|-----------------------------|--------------|
| washdown model, (without cistern), UWL class 2, 6 litre flush, horizontal outlet                                                             |              |                             |              |
| Colors                                                                                                                                       |              |                             |              |
| 00 White Alpin                                                                                                                               |              |                             |              |
| Variant                                                                                                                                      |              |                             |              |
| •                                                                                                                                            | 355 x 665 mm | 25.000 kg                   | 0227090000   |
| Sanitary ceramics with the special WonderGliss surface finish w time to come. When ordering WonderGliss please add a "1" as eleventh digit t |              | tractive-looking for a long |              |
| Accessory                                                                                                                                    |              |                             |              |
| Fixing for floor standing bidet, floor standing toilet and siphon cover, caps white and chrome                                               | Ø 6 x 70 mm  | 0.400 kg                    | 006701       |
| Suitable products                                                                                                                            |              |                             |              |
| Toilet seat and cover octagonal seat hole, hinges stainless steel, without automatic closure,                                                |              |                             | 006481       |
| Toilet seat and cover oval seat hole, hinges stainless steel, without automatic closure,                                                     |              |                             | 006661       |
| Cistern for bottom left supply, 430 x 175 mm                                                                                                 | 430 x 175 mm |                             | 087221       |
| Toilet seat and cover octagonal seat hole, hinges stainless steel, with automatic closure,                                                   |              |                             | 006489       |
| All drawings contain the necessary measurements which are su                                                                                 |              |                             |              |

All drawings contain the necessary measurements which are subject to standard tolerances. Exact measurements, in particular for customised installation scenarios, can only be taken from the finished ceramic piece.