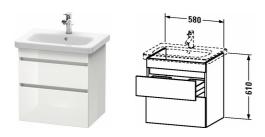

| Vanity unit wall-mounted                                                                                                                                                                                                                                                                                                  | Dimension    | Weight | Order number |
|---------------------------------------------------------------------------------------------------------------------------------------------------------------------------------------------------------------------------------------------------------------------------------------------------------------------------|--------------|--------|--------------|
| 2 drawers, upper drawer including cut-out for siphon and siphon cover, for DuraStyle # 232065                                                                                                                                                                                                                             |              |        |              |
| Colors                                                                                                                                                                                                                                                                                                                    |              |        |              |
| M07 Concrete Grey Matt Decor M09 Light Blue Matt Decor M14<br>Terra M18 White Matt M21 Walnut Dark Decor M22 White High<br>Gloss (Decor) M31 Pine Silver M43 Basalt Matt M49 Graphite<br>Matt M51 Pine Terra M52 European Oak M53 Chestnut Dark<br>M73 Tecino Cherry Tree M75 Linen M79 Natural Walnut M91<br>Taupe Decor |              |        |              |
| Variant                                                                                                                                                                                                                                                                                                                   |              |        |              |
|                                                                                                                                                                                                                                                                                                                           | 580 x 448 mm |        | DS6480       |
| Infobox                                                                                                                                                                                                                                                                                                                   |              |        |              |
| Colours available: Body of cabinet – 18 White Matt or 43 Basalt listed with product., Dividing system optional, lay-in component Front colour, – Body colour                                                                                                                                                              |              |        |              |
|                                                                                                                                                                                                                                                                                                                           |              |        |              |
| Suitable products                                                                                                                                                                                                                                                                                                         |              |        |              |
| Dividing system Individual and retrofit interior system with cover, Black diamond, for vanity unit, 115 x 320 mm                                                                                                                                                                                                          | 115 x 320 mm |        | UV9845       |
| Washbasin, furniture washbasin with tap platform, underneath glazed, $650 \times 480 \text{ mm}$                                                                                                                                                                                                                          | 650 x 480 mm |        | 232065       |
|                                                                                                                                                                                                                                                                                                                           |              |        |              |