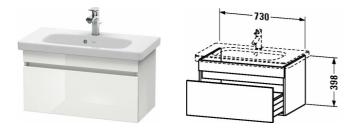

## |< 730 mm >|

| Vanity unit wall-mounted compact                                                                                                                                                                                             | Dimension           | Weight                         | Order number |
|------------------------------------------------------------------------------------------------------------------------------------------------------------------------------------------------------------------------------|---------------------|--------------------------------|--------------|
| 1 pull-out compartment, for DuraStyle # 233778                                                                                                                                                                               |                     |                                |              |
| Colors                                                                                                                                                                                                                       |                     |                                |              |
| C0101 S                                                                                                                                                                                                                      |                     |                                |              |
| M14 Terra M18 White Matt M22 White High Gloss (Decor) M31<br>Pine Silver M43 Basalt Matt M49 Graphite Matt M51 Pine Terra<br>M52 European Oak M53 Chestnut Dark M73 Tecino Cherry Tree<br>M79 Natural Walnut M91 Taupe Decor |                     |                                |              |
| Variant                                                                                                                                                                                                                      |                     |                                |              |
|                                                                                                                                                                                                                              |                     |                                |              |
|                                                                                                                                                                                                                              | 730 x 368 mm        |                                | DS6399       |
|                                                                                                                                                                                                                              |                     |                                |              |
| Infobox                                                                                                                                                                                                                      |                     |                                |              |
| Colours available: Body of cabinet - 18 White Matt or 43 Basalt<br>listed with product., Installation only in combination with space<br>system optional, lay-in component # UV 9955, Required specific                       | saving siphon (# 00 | 5076 is recommended), Dividing | ,            |
|                                                                                                                                                                                                                              |                     |                                |              |
| Suitable products                                                                                                                                                                                                            |                     |                                |              |
| Dividing system Individual and retrofit interior system with cover, Black diamond, for vanity unit, 115 x 270 mm                                                                                                             | 115 x 270 mm        |                                | UV9955       |
| Furniture washbasin compact with overflow, with tap platform, underneath glazed, 785 x 400 mm                                                                                                                                | 785 x 400 mm        |                                | 233778       |
|                                                                                                                                                                                                                              |                     |                                |              |