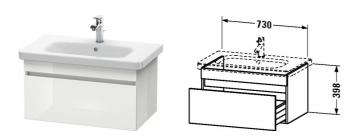

| Vanity unit wall-mounted                                                                                                                                                                                                                                                                                   | Dimension    | Weight | Order number |
|------------------------------------------------------------------------------------------------------------------------------------------------------------------------------------------------------------------------------------------------------------------------------------------------------------|--------------|--------|--------------|
| 1 pull-out compartment, for DuraStyle # 232080                                                                                                                                                                                                                                                             |              |        |              |
| Colors                                                                                                                                                                                                                                                                                                     |              |        |              |
| M07 Concrete Grey Matt Decor M09 Light Blue Matt Decor M14 Terra M18 White Matt M21 Walnut Dark Decor M22 White High Gloss (Decor) M31 Pine Silver M43 Basalt Matt M49 Graphite Matt M51 Pine Terra M52 European Oak M53 Chestnut Dark M73 Tecino Cherry Tree M75 Linen M79 Natural Walnut M91 Taupe Decor | •            |        |              |
| Variant                                                                                                                                                                                                                                                                                                    |              |        |              |
|                                                                                                                                                                                                                                                                                                            | 730 x 448 mm |        | DS6381       |
| Infobox  Colours available: Body of cabinet - 18 White Matt or 43 Basalt                                                                                                                                                                                                                                   |              |        |              |
| listed with product., Installation only in combination with space system optional, lay-in component # UV 9845, Required specifi                                                                                                                                                                            |              |        |              |
|                                                                                                                                                                                                                                                                                                            |              |        |              |
| Suitable products                                                                                                                                                                                                                                                                                          |              |        |              |
| Dividing system Individual and retrofit interior system with cover, Black diamond, for vanity unit, 115 x 320 mm                                                                                                                                                                                           | 115 x 320 mm |        | UV9845       |
| Washbasin, furniture washbasin with tap platform, underneath glazed, $800 \times 480 \text{ mm}$                                                                                                                                                                                                           | 800 x 480 mm |        | 232080       |
|                                                                                                                                                                                                                                                                                                            |              |        |              |