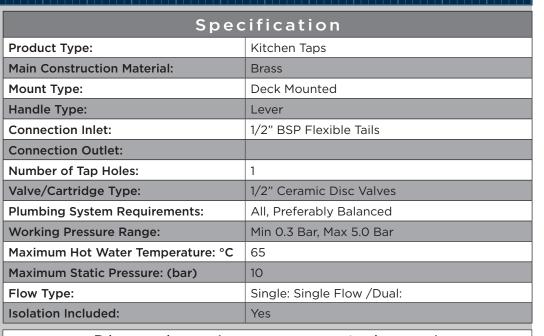

#### Features:

- Long life and easy to use 1/4 turn ceramic disc valves
- Metal fixing nut for added durability
- Easyfit base included
- Flexible tails included
- Chrome plated to BS EN 248

#### **Product Certifications:**

WRAS Expiry Date : 30/07/2020 WRAS Certificate Number : 1507950

For more products, visit our website: <a href="http://www.bristan.com">http://www.bristan.com</a>

| Flow Rates (I/min)    |     |     |     |      |      |      |
|-----------------------|-----|-----|-----|------|------|------|
| System Pressure (bar) | 0.2 | 0.5 | 1   | 2    | 3    | 5    |
| WIN EFSNK C           | 4.5 | 5.8 | 8.1 | 11.5 | 14.1 | 18.2 |