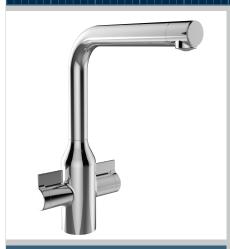

# WINE Tap Range Wine Easyfit Monobloc Sink Mixer Chrome

#### Features:

- Long life and easy to use 1/4 turn ceramic disc valves
- Metal fixing nut for added durability
- Easyfit base included
- Flexible tails included
- Chrome plated to BS EN 248