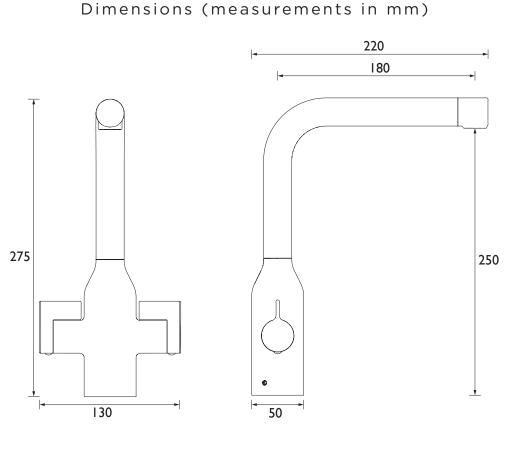

#### Features:

- Long life and easy to use 1/4 turn ceramic disc valves
- Metal fixing nut for added durability
- Easyfit base included
- Flexible tails included
- Chrome plated to BS EN 248