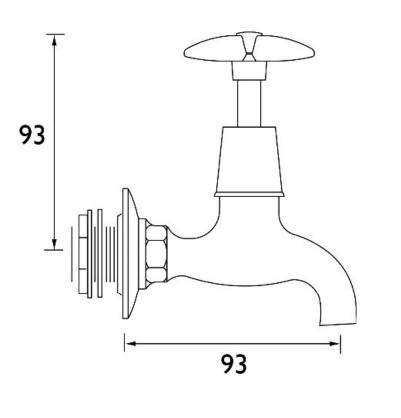

## Dimensions (measurements in mm)

| 商業                         | Flow Rates (l/min)                                                                                                                                                                                                                                                                                                                                                                                                                                                                                                                                                                                                                                                                                                                                                                                                                                                                                                                                                                                                                                                                                                                                                                                                                                                                                                                                                                                                                                                                                                                                                                                                                                                                                                                                                                                                                                                                                                                                                                                                                                                                                                                |      |      |      |      |               |       |  |
|----------------------------|-----------------------------------------------------------------------------------------------------------------------------------------------------------------------------------------------------------------------------------------------------------------------------------------------------------------------------------------------------------------------------------------------------------------------------------------------------------------------------------------------------------------------------------------------------------------------------------------------------------------------------------------------------------------------------------------------------------------------------------------------------------------------------------------------------------------------------------------------------------------------------------------------------------------------------------------------------------------------------------------------------------------------------------------------------------------------------------------------------------------------------------------------------------------------------------------------------------------------------------------------------------------------------------------------------------------------------------------------------------------------------------------------------------------------------------------------------------------------------------------------------------------------------------------------------------------------------------------------------------------------------------------------------------------------------------------------------------------------------------------------------------------------------------------------------------------------------------------------------------------------------------------------------------------------------------------------------------------------------------------------------------------------------------------------------------------------------------------------------------------------------------|------|------|------|------|---------------|-------|--|
|                            | System Pressure (bar)                                                                                                                                                                                                                                                                                                                                                                                                                                                                                                                                                                                                                                                                                                                                                                                                                                                                                                                                                                                                                                                                                                                                                                                                                                                                                                                                                                                                                                                                                                                                                                                                                                                                                                                                                                                                                                                                                                                                                                                                                                                                                                             | 0.2  | 0.5  | 1    | 2    | 3             | 5     |  |
|                            | VAX BIB C                                                                                                                                                                                                                                                                                                                                                                                                                                                                                                                                                                                                                                                                                                                                                                                                                                                                                                                                                                                                                                                                                                                                                                                                                                                                                                                                                                                                                                                                                                                                                                                                                                                                                                                                                                                                                                                                                                                                                                                                                                                                                                                         | 11.3 | 16.6 | 22.3 | 33.3 | 40.7          | 52.6  |  |
| TECHNICAL<br>DATA<br>SHEET | or OUACIA<br>Source of the original states of th |      | B    | RIS  |      | AN<br>& showe | RS D7 |  |