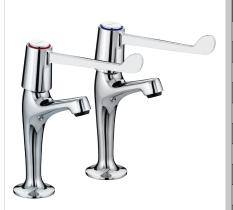

# VALUE Tap Range Lever High Neck Pillar Taps Chrome With 6 Levers & Ceramic Disc Valves

| Fe | atı | ires | :: |
|----|-----|------|----|

- Long life and easy to use 1/4 turn ceramic disc valves
- Metal back nuts for added durability
- Supplied with 6" (152mm) metal lever handles