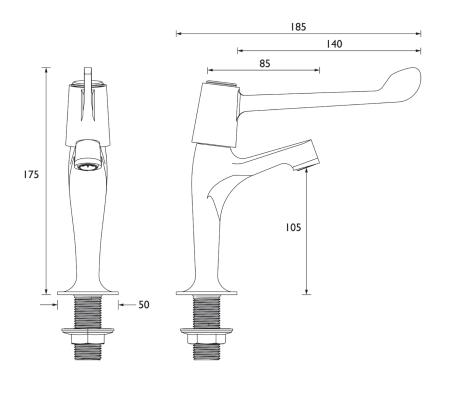

#### Dimensions (measurements in mm)

| Flow Rates (I/min)    |     |      |      |      |      |      |  |  |  |
|-----------------------|-----|------|------|------|------|------|--|--|--|
| System Pressure (bar) | 0.2 | 0.5  | 1    | 2    | 3    | 5    |  |  |  |
| VAL HNK C 6 CD        | 8.1 | 12.8 | 18.6 | 25.8 | 31.5 | 40.7 |  |  |  |