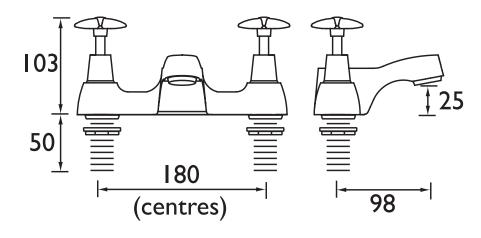

### Dimensions (measurements in mm)

| Flow Rates (I/min)    |      |      |     |       |       |       |  |  |
|-----------------------|------|------|-----|-------|-------|-------|--|--|
| System Pressure (bar) | 0.2  | 0.5  | 1   | 2     | 3     | 5     |  |  |
| VAX BF C              | 46.9 | 66.7 | 102 | 146.5 | 179.9 | 231.6 |  |  |