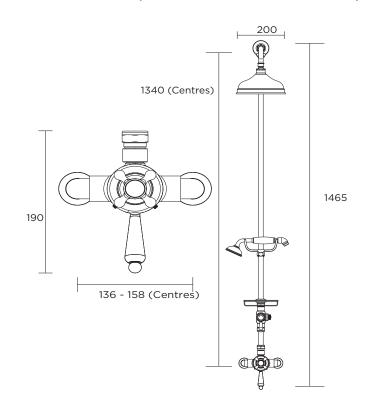

## Dimensions (measurements in mm)

| Flow Rates (I/min)      |     |     |   |      |      |      |  |  |
|-------------------------|-----|-----|---|------|------|------|--|--|
| System Pressure (bar)   | 0.2 | 0.5 | 1 | 2    | 3    | 5    |  |  |
| Through Handset (mixed) | 3   | 5.9 | 8 | 12.2 | 14.3 | 12.7 |  |  |