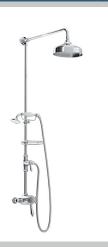

## TRINITY Shower Range TY2 CSHXDIV C Trinity Exposed Concentric Chrome Shower Valve

with Diverter and Rigid Riser Kit

## Features:

- 15mm inlet connections
- Easy replacement with adjustable inlets so you can use on existing pipework centres between 136mm and 158mm
- Thermostatic cartridge with preset temperature stop at
- Supplied with 2 x 8L/min flow regulators
- Traditional shower kit with external diverter, shower rose, rigid riser, hose, handset, soap basket and cradle