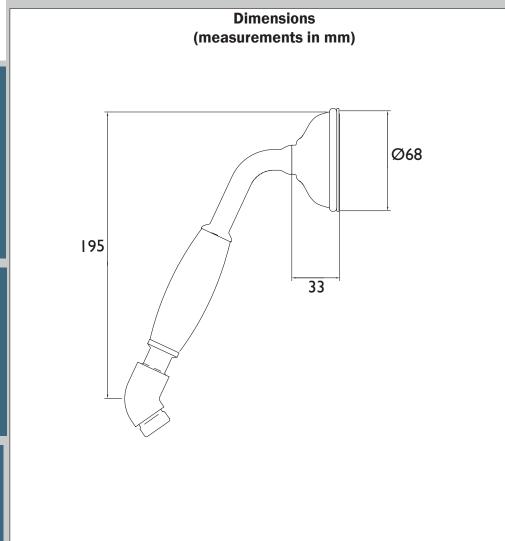

## TECHNICAL DATA SHEET

Bristan, Birch Coppice Business Park, Dordon, Tamworth, B78 ISG. Telephone: 0844 701 6274 Facsimile: 0844 701 6275. Web Site: www.bristan.com Email: enquire@bristan.com The information contained on this page was correct at date of issue. Fitting Dimensions are provided as a guide only. Some variation may occur due to manufacturing tolerances. Bristan pursues a policy of continuing improvement in design and performance of its products and so reserves the right to change specifications without prior notice.