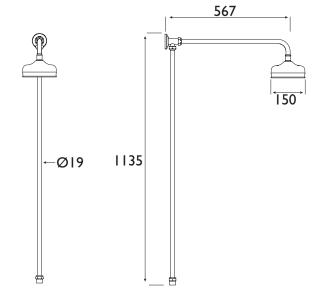

## Accessories Traditional Rigid Riser Shower Kit Vintage Gold

| Adjustable Brackets:           | No                 |
|--------------------------------|--------------------|
| Main Construction Material:    | Brass              |
| Contemporary or Traditional:   | Traditional        |
| Finish Colour:                 | Gold               |
| Isolation Included:            | No                 |
| Riser Length: (mm)             | 1135               |
| Rub Clean Handset:             | No                 |
| Working Pressure Range (bar):  | Min. 0.2, Max. 5.0 |
| Maximum Static Pressure: (bar) | 10                 |

## **Dimensions (measurements in mm)**

TECHNICAL DATA SHEET