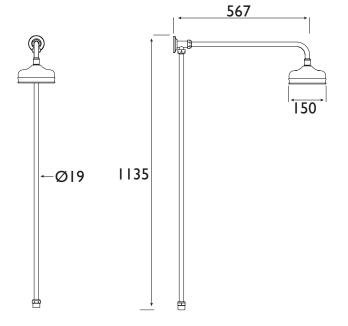

## **Dimensions (measurements in mm)**

TECHNICAL DATA SHEET

## Accessories Traditional Rigid Riser Shower Kit Chrome

| Adjustable Brackets:           | No                 |
|--------------------------------|--------------------|
| Main Construction Material:    | Brass              |
| Contemporary or Traditional:   | Traditional        |
| Finish Colour:                 | Chrome             |
| Isolation Included:            | No                 |
| Riser Length: (mm)             | 1135               |
| Rub Clean Handset:             | No                 |
| Working Pressure Range (bar):  | Min. 0.2, Max. 5.0 |
| Maximum Static Pressure: (bar) | 10                 |