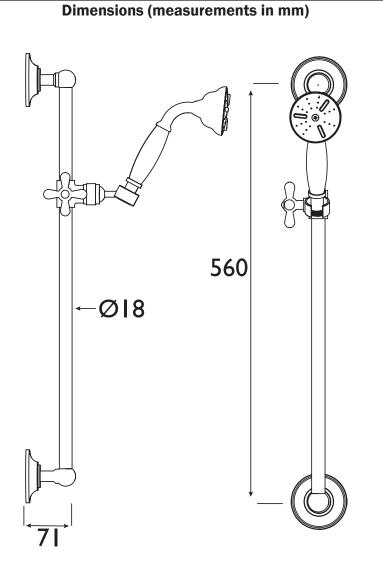

## Accessories Traditional Deluxe Kit Chrome

| Adjustable Brackets:           | No                 |
|--------------------------------|--------------------|
| Main Construction Material:    | Brass              |
| Contemporary or Traditional:   | Traditional        |
| Finish Colour:                 | Chrome             |
| Isolation Included:            | No                 |
| Riser Length: (mm)             | 560                |
| Rub Clean Handset:             | No                 |
| Working Pressure Range (bar):  | Min. 0.2, Max. 5.0 |
| Maximum Static Pressure: (bar) | 10                 |