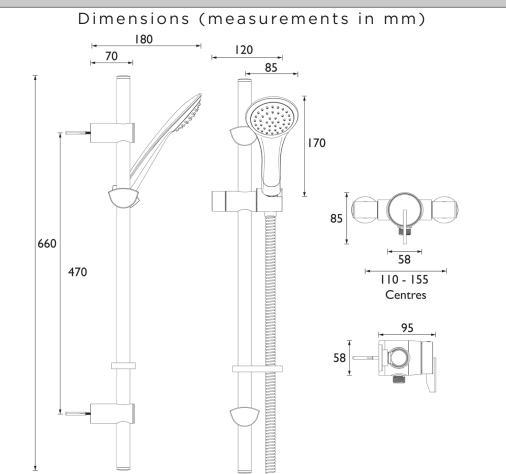

## Features:

- 15mm inlet connections
- Easy replacement with adjustable inlets so you can use on existing pipework centres between 110mm and 155mm
- Thermostatic cartridge with preset temperature stop at 42°C
- Supplied with 1 x 7L/min and 1 x 5L/min flow regulators