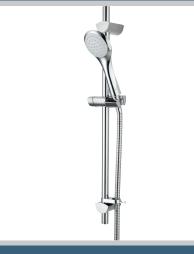

## **SONIQUE Shower Range**

Sonqiue2 Thermostatic Surface Mounted Shower Valve with Adjustable Riser Chrome

## Features:

- 15mm inlet connections
- Easy replacement with adjustable inlets so you can use on existing pipework centres between 110mm and 155mm
- Thermostatic cartridge with preset temperature stop at 42°C
- Supplied with 1 x 7L/min and 1 x 5L/min flow regulators