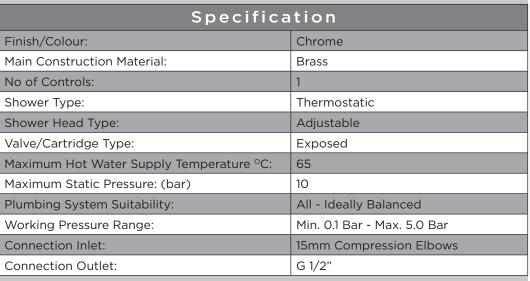

## Features:

- 15mm inlet connections
- Easy replacement with adjustable inlets so you can use on existing pipework centres between 110mm and 155mm
- Thermostatic cartridge with preset temperature stop at 42°C
- Supplied with 1 x 7L/min and 1 x 5L/min flow regulators

## **Product Certifications:**

WRAS Certificate No: 1905901 WRAS Expiry Date: 31/05/2024

TMV2 Cert. Number: NSF2126/0619 TMV2 Expiry Date: 13/06/2024

For more products, visit our website: <a href="http://www.bristan.com">http://www.bristan.com</a>