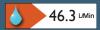

| Flow Rates (I/min)      |     |     |      |       |      |       |
|-------------------------|-----|-----|------|-------|------|-------|
| System Pressure (bar)   | 0.2 | 0.5 | 1    | 2     | 3    | 5     |
| With Flow Regulators    |     |     | 6.7  | 7.2   | 7.5  | 7.8   |
| Without Flow Regulators | 5.9 | 10  | 18.9 | 26.73 | 46.3 | 59.77 |