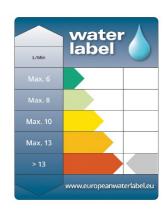

### Flow Rates (litres per minute)

| System Pressure | <b>0.2</b> bar | <b>0.5</b> bar | <b>1.0</b> bar | <b>2.0</b> bar | <b>3.0</b> bar | <b>5.0</b> bar |
|-----------------|----------------|----------------|----------------|----------------|----------------|----------------|
| RS BIB C        | 8.4            | 13             | 18.5           | 26.1           | 32.2           | 37.1           |