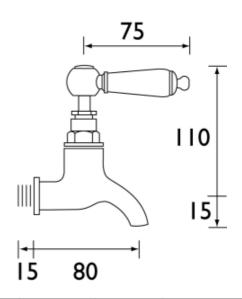

## **Product** Specification

**Product Code:** RS BIB C Finish: Chrome Product Type: Traditional

Construction: Tap bodies are of all brass construction and are designed to conform to BS EN 200

1/4 turn 1/2 " Ceramic Disc

Valve Type: Suitable for all plumbing systems Supply:

1/2 " BSP Inlet Connections:

Water Pressure: Min 0.2 bar Max. 8.0 bar