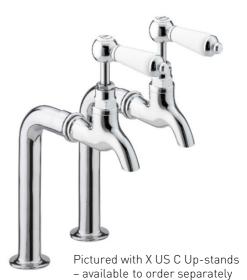

#### **Bib Taps**

#### **Additional** Information

- •Up-stands (X US C) and horizontal extension pipes (BTE C) available to order separately
- Supplied with metal backnuts
- •Chrome plated to BS EN 248