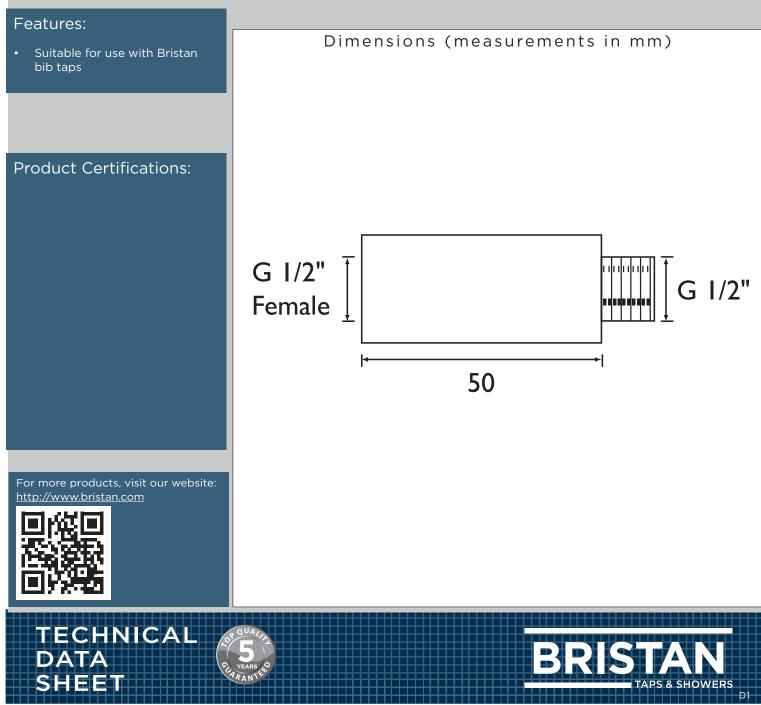

## BTE C

| Specification                |               |
|------------------------------|---------------|
| Main Construction Material:  | Brass         |
| Connection Inlet:            | G 1/2" Female |
| Connection Outlet:           | G 1/2" Male   |
| Contemporary or Traditional: | Both          |
| Finish Colour:               | Chrome        |
| Isolation Included:          | No            |
| Left or Right Handed:        | Both          |
| Rub Clean Handset:           | N/A           |