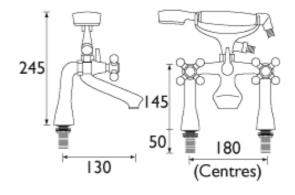

Valve Type: ½" Standard Valves

Supply: Suitable for all plumbing systems

Inlet Connections: 3/4" BSP

Working Pressures: Min 0.2bar, Max 8.0bar Dimensions for Fitting: 180mm Inlet Centres