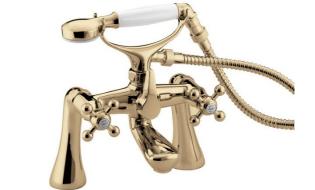

# **REGENCY**Tall Bath Shower Mixer

### **Product Specification**

**Product Codes & Finishes:** R TBSM C (Chrome) R TBSM G (Vintage Gold)

Product Type: Traditional

**Construction:** Body is of brass construction and

is designed to conform to BS EN 200

#### **Additional** Information

- •Chrome plated to BS EN 248.
- •Supplied with 1.5m hose, wall bracket and single function handset