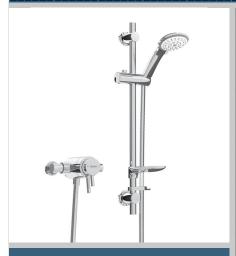

## **PRISM Shower Range**

Prism Exposed Concentric Chrome Shower Valve with Adjustable Riser Kit

#### Features:

- 15mm inlet connections
- Easy replacement with adjustable inlets so you can use on existing pipework centres between 136mm and 158mm
- Thermostatic cartridge with preset temperature stop at 42°C
- Supplied with 2 x 8L/min flow regulators
- Includes riser rail with adjustable fixing bracket, multi-function rub-clean antilimescale handset and hose

#### **Product Certifications:**

WRAS Cert. Number: 1805088 WRAS Expiry Date: 31/05/2023

For more products, visit our website: <a href="http://www.bristan.com">http://www.bristan.com</a>

| Specification                            |                            |  |  |  |  |
|------------------------------------------|----------------------------|--|--|--|--|
| Finish/Colour:                           | Chrome                     |  |  |  |  |
| Main Construction Material:              | Brass                      |  |  |  |  |
| No of Controls:                          | 2                          |  |  |  |  |
| Shower Type:                             | Exposed Valve              |  |  |  |  |
| Shower Head Type:                        | Adjustable                 |  |  |  |  |
| Valve/Cartridge Type:                    | Thermostatic Cartridge     |  |  |  |  |
| Maximum Hot Water Supply Temperature °C: | 65                         |  |  |  |  |
| Maximum Static Pressure: (bar)           | 10                         |  |  |  |  |
| Plumbing System Suitability:             | All - Ideally balanced     |  |  |  |  |
| Working Pressure Range:                  | Min. 0.2 Bar, Max. 5.0 Bar |  |  |  |  |
| Connection Inlet:                        | 15mm Inlet Connection      |  |  |  |  |
| Connection Outlet:                       | 15mm Compression           |  |  |  |  |
| Isolation Valve Included:                | No                         |  |  |  |  |