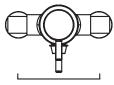

### Dimensions (measurements in mm)

132

Centres 136-158

| Flow Rates (I/min)      |     |     |     |      |      |      |  |  |
|-------------------------|-----|-----|-----|------|------|------|--|--|
| System Pressure (bar)   | 0.2 | 0.5 | 1   | 2    | 3    | 5    |  |  |
| With Flow Regulators    |     | 6.3 | 9.1 | 12.9 | 15.7 | 20.3 |  |  |
| Without Flow Regulators | 3.6 | 6.5 | 9.6 | 13.9 | 17.1 | 22.1 |  |  |