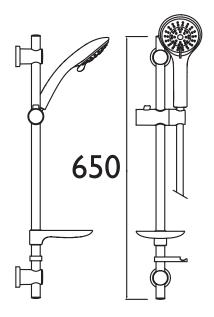

#### Features:

- 15mm inlet connections
- Easy replacement with adjustable inlets so you can use on existing pipework centres between 136mm and 158mm
- Thermostatic cartridge with preset temperature stop at 42°C
- Supplied with 2 x 8L/min flow regulators
- Includes riser rail with adjustable fixing bracket, multi-function rub-clean antilimescale handset and hose

### Dimensions (measurements in mm)

132

Centres 136-158

| Flow Rates (I/min)      |     |     |     |      |      |      |  |  |
|-------------------------|-----|-----|-----|------|------|------|--|--|
| System Pressure (bar)   | 0.2 | 0.5 | 1   | 2    | 3    | 5    |  |  |
| With Flow Regulators    |     | 6.3 | 9.1 | 12.9 | 15.7 | 20.3 |  |  |
| Without Flow Regulators | 3.6 | 6.5 | 9.6 | 13.9 | 17.1 | 22.1 |  |  |