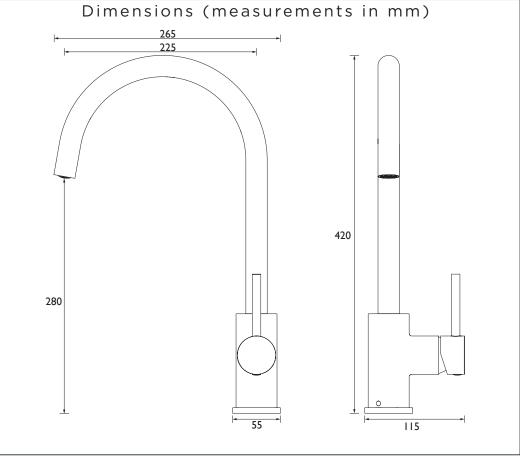

Connection Outlet:                |                          |  |  |  |  |  |
| Number of Tap Holes:              | 1                        |  |  |  |  |  |
| Valve/Cartridge Type:             | 35mm Cartridge           |  |  |  |  |  |
| Plumbing System Requirements:     | All, Preferably Balanced |  |  |  |  |  |
| Working Pressure Range:           | Min 0.3 Bar, Max 5.0 Bar |  |  |  |  |  |
| Maximum Hot Water Temperature: °C | 65                       |  |  |  |  |  |
| Maximum Static Pressure: (bar)    | 10                       |  |  |  |  |  |
| Flow Type:                        | Single Flow              |  |  |  |  |  |
| Isolation Included:               | Yes                      |  |  |  |  |  |
|                                   |                          |  |  |  |  |  |



| Flow Rates (I/min)    |     |     |    |      |      |      |  |  |  |
|-----------------------|-----|-----|----|------|------|------|--|--|--|
| System Pressure (bar) | 0.2 | 0.5 | 1  | 2    | 3    | 5    |  |  |  |
| PST EFSNK BN          | 7.7 | 9.9 | 14 | 19.8 | 24.3 | 31.4 |  |  |  |

## TECHNICAL DATA SHEET