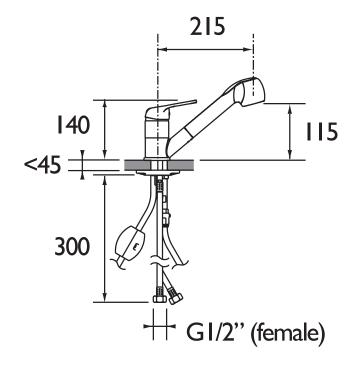

#### Dimensions (measurements in mm)

| Flow Rates (I/min)     |     |     |      |      |      |  |  |
|------------------------|-----|-----|------|------|------|--|--|
| System Pressure (bar)  | 1.5 | 2   | 3    | 4    | 5    |  |  |
| Tap Function (Mixed)   | 7.7 | 8.9 | 10.9 | 12.6 | 14.1 |  |  |
| Spray Function (Mixed) | 6.2 | 7.2 | 8.7  | 10.5 | 11   |  |  |