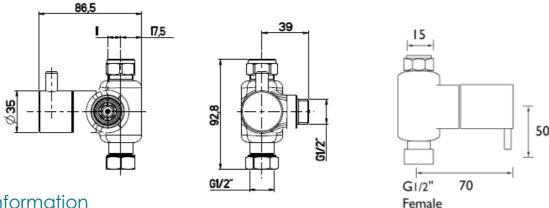

#### **Product**Specification

| Product Code:      | PM SDIV C                                       |
|--------------------|-------------------------------------------------|
| Finish:            | Chrome                                          |
| Product Type:      | Contemporary                                    |
| Construction:      | Body is of brass construction                   |
| Supply:            | Suitable for a single pre-mixed supply of water |
| Inlet Connections: | G 1⁄2"                                          |
| Outlet Connection: | 15mm compression & G $\frac{1}{2}$ "            |
|                    |                                                 |

### **Additional**Information

- Two outlet ports giving separate supply to two individual outlets.
- Mixed water must be supplied to the diverter, thus must be used in conjunction with thermostatic shower valve.
- Must be supported by rigid pipework / shower valve.
- Diverter does not act as on/off control, will only direct the flow of water.
- Supplied with metal handle.
- Single handle operation.
- To be used in conjunction with our Pick 'N' Mix showering options. Please see our Product and Price Guide for details.
- Chrome plated to BS EN 248.