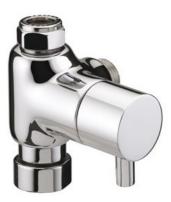

## **PRISM** PRISM CONTEMPORARY IN LINE DIVERTER (TWO OUTLETS)

#### **Product**Specification

| Product Code:      | PM SDIV C                                       |
|--------------------|-------------------------------------------------|
| Finish:            | Chrome                                          |
| Product Type:      | Contemporary                                    |
| Construction:      | Body is of brass construction                   |
| Supply:            | Suitable for a single pre-mixed supply of water |
| Inlet Connections: | G 1⁄2"                                          |
| Outlet Connection: | 15mm compression & G $\frac{1}{2}$ "            |
|                    |                                                 |

### **Additional**Information

- Two outlet ports giving separate supply to two individual outlets.
- Mixed water must be supplied to the diverter, thus must be used in conjunction with thermostatic shower valve.
- Must be supported by rigid pipework / shower valve.
- Diverter does not act as on/off control, will only direct the flow of water.
- Supplied with metal handle.
- Single handle operation.
- To be used in conjunction with our Pick 'N' Mix showering options. Please see our Product and Price Guide for details.
- Chrome plated to BS EN 248.